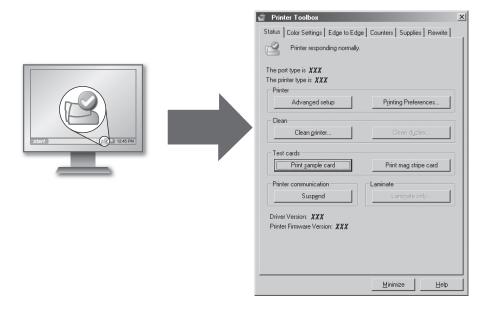

## **Step 3: Open the Printer Toolbox**

See InfoCentral for detailed information about the printer, including printing cards, printer maintenance, and printer supplies.