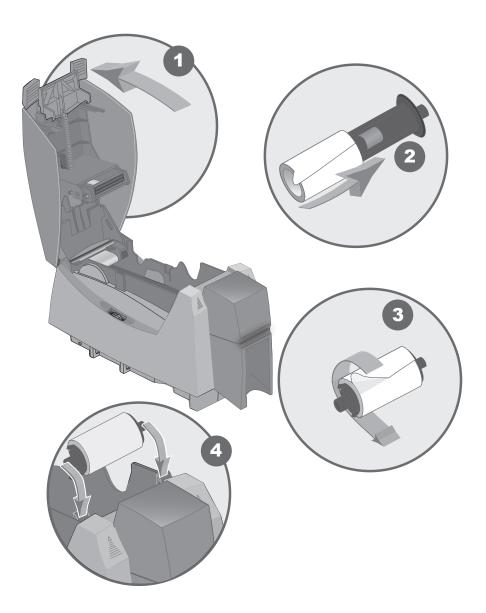

# **Datacard**®

#### **SP35 Plus Card Printer**

#### **Quick Install Guide**

**USB** Connection Windows® XP and Windows Vista® Datacard

## **Options**



- - KT Print Ribbon Supplies Kit
  - Monochrome Print Ribbon Supplies Kit
- Smart Card USB Cable

# **Step I: Install Supplies**





## Step 2: Install the Driver







## **Step 3: Open the Printer Toolbox**





See InfoCentral for detailed information about the printer, including printing cards, printer maintenance, and printer supplies.

## Step 4: Print a Sample Card







11111 Bren Road West Minnetonka, MN 55343-9015 USA 952.933.1223 (USA) 952.933.7971 FAX (USA)

#### Legal Notices

Please note and heed the WARNING and CAUTION labels that have been placed on the equipment for your safety. Please do not attempt to operate or repair this equipment without adequate training.

#### **Liability Statement**

This product has been built to the high standards of Datacard Corporation. See InfoCentral for the statement of liability.

#### **Regulatory Compliance**

This product conforms to FCC and regulatory requirem