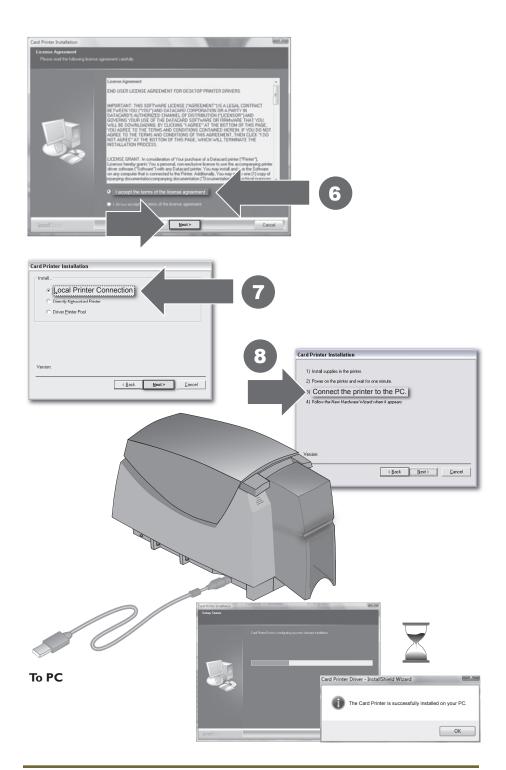

# **Datacard**®

#### **SP35 Plus Card Printer**

#### **Quick Install Guide**

**USB** Connection Windows® XP and Windows Vista® Datacard

## **Options**



- - KT Print Ribbon Supplies Kit
  - Monochrome Print Ribbon Supplies Kit
- Smart Card USB Cable

# **Step I: Install Supplies**





## Step 2: Install the Driver







## **Step 3: Open the Printer Toolbox**





See InfoCentral for detailed information about the printer, including printing cards, printer maintenance, and printer supplies.

## Step 4: Print a Sample Card







11111 Bren Road West Minnetonka, MN 55343-9015 USA 952.933.1223 (USA) 952.933.7971 FAX (USA)

#### Legal Notices

Please note and heed the WARNING and CAUTION labels that have been placed on the equipment for your safety. Please do not attempt to operate or repair this equipment without adequate training.

#### **Liability Statement**

This product has been built to the high standards of Datacard Corporation. See InfoCentral for the statement of liability.

#### **Regulatory Compliance**

This product conforms to FCC and regulatory requirements as specified in North America, Eur