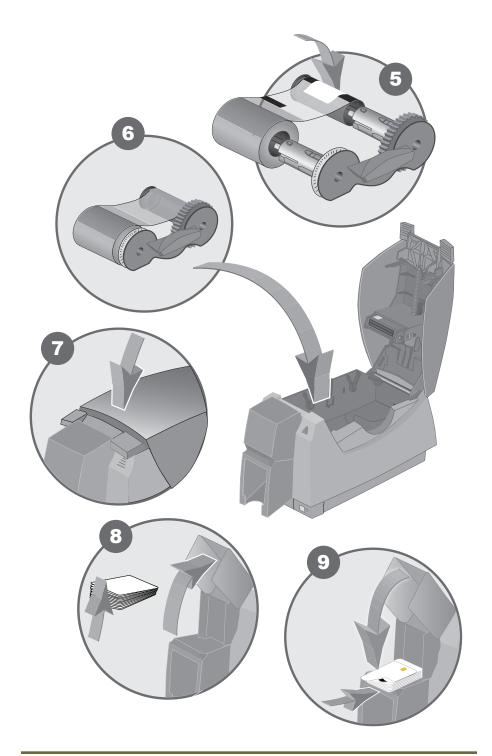

# **Datacard**®

#### **SP35 Plus Card Printer**

#### **Quick Install Guide**

**USB** Connection Windows® XP and Windows Vista® Datacard

## **Options**



- - KT Print Ribbon Supplies Kit
  - Monochrome Print Ribbon Supplies Kit
- Smart Card USB Cable

# **Step I: Install Supplies**





## Step 2: Install the Driver







## **Step 3: Open the Printer Toolbox**





See InfoCentral for detailed information about the printer, including printing cards, printer maintenance, and printer supplies.

## Step 4: Print a Sample Card







11111 Bren Road West Minnetonka, MN 55343-9015 USA 952.933.1223 (USA) 952.933.7971 FAX (USA)

#### Legal Notices

Please note and heed the WARNING and CAUTION labels that have been placed on the equipment for your safety. Please do not attempt to operate or repair this equipment without adequate training.

#### **Liability Statement**

This product has been built to the high standards of Datacard Corporation. See InfoCentral for the statement of liability.

#### **Regulatory Compliance**

This product conforms to FCC and regulatory requiremen