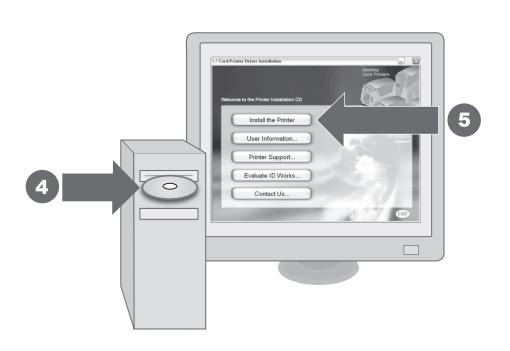

# **Datacard**®

#### **SP35 Plus Card Printer**

#### **Quick Install Guide**

**USB** Connection Windows® XP and Windows Vista® Datacard

## **Options**



- - KT Print Ribbon Supplies Kit
  - Monochrome Print Ribbon Supplies Kit
- Smart Card USB Cable

# **Step I: Install Supplies**





## Step 2: Install the Driver







## **Step 3: Open the Printer Toolbox**





See InfoCentral for detailed information about the printer, including printing cards, printer maintenance, and printer supplies.

## Step 4: Print a Sample Card







11111 Bren Road West Minnetonka, MN 55343-9015 USA 952.933.1223 (USA) 952.933.7971 FAX (USA)

#### Legal Notices

Please note and heed the WARNING and CAUTION labels that have been placed on the equipment for your safety. Please do not attempt to operate or repair this equipment without adequate training.

#### **Liability Statement**

This product has been built to the high standards of Datacard Corporation. See InfoCentral for the statement of liability.

#### **Regulatory Compliance**

This product conforms to FCC and regulatory requirements as specified in North America, E