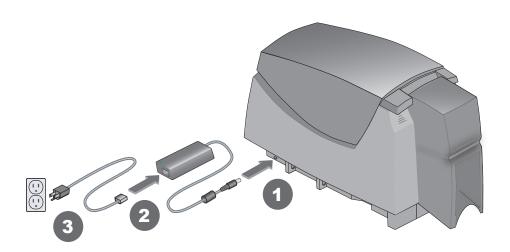

# **Datacard**®

#### **SP35 Plus Card Printer**

#### **Quick Install Guide**

**USB** Connection Windows® XP and Windows Vista® Datacard

## **Options**



- - KT Print Ribbon Supplies Kit
  - Monochrome Print Ribbon Supplies Kit
- Smart Card USB Cable

# **Step I: Install Supplies**





## Step 2: Install the Driver







## **Step 3: Open the Printer Toolbox**





See InfoCentral for detailed information about the printer, including printing cards, printer maintenance, and printer supplies.

## Step 4: Print a Sample Card







11111 Bren Road West Minnetonka, MN 55343-9015 USA 952.933.1223 (USA) 952.933.7971 FAX (USA)

#### Legal Notices

Please note and heed the WARNING and CAUTION labels that have been placed on the equipment for your safety. Please do not attempt to operate or repair this equipment without adequate training.

#### **Liability Statement**

This product has been built to the high standards of Datacard Corporation. See InfoCentral for the statement of liability.

#### **Regulatory Compliance**

This product conforms to FCC and regulatory requirements as specified in North America,